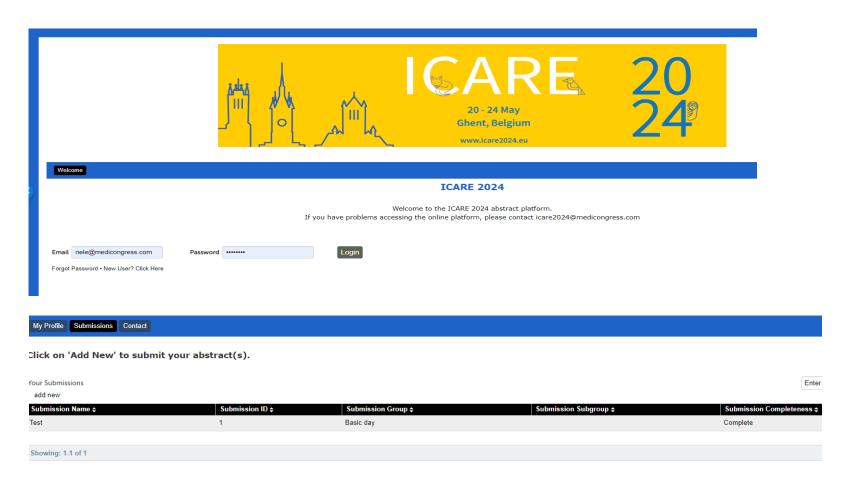

### https://na.eventscloud.com/eselectv3/v3/events/752738/site/view

| Dear Colleague,                                                                  |
|----------------------------------------------------------------------------------|
| If you already have a password, please login.                                    |
| If you forgot your password, click on 'forgot password'.                         |
| If you do <u>not</u> have an account/password yet, click on 'New User'.          |
| In case of problems with this online form, please contact nele@medicongress.com. |
| Email fien@medicongress.com Password Login                                       |
| Forgot Password • New User? Click Here                                           |

When accessing the online platform for the first time, you will be asked to register as a new user.

Once you have logged in, click on 'Submissions' in the header and then 'Add new'.

Click on 'Add New' to submit your abstract(s).

There are no Submissions. Click add new above to create one.