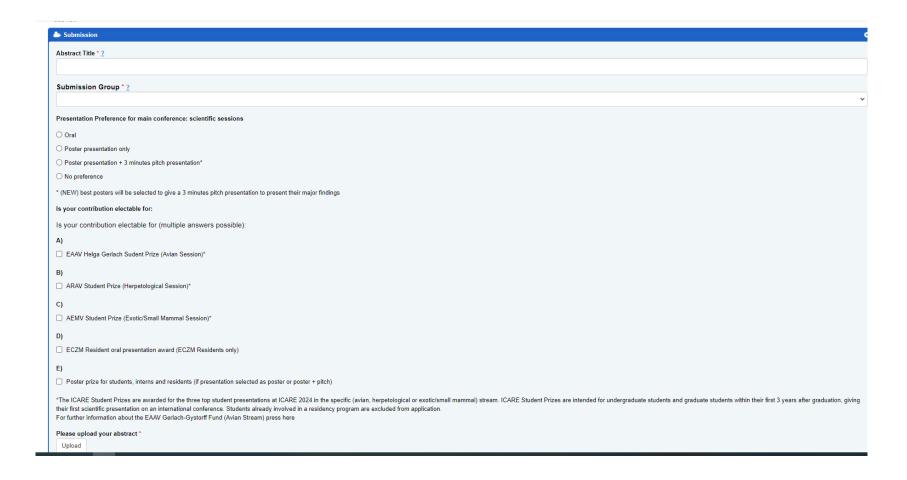

#### Select 'Submission Group'

#### Submission Group \* ?

Basic day

Main conference: scientific session AVIAN

Main conference: scientific session SMALL MAMMALS

Main conference: scientific session: HERPETOLOGY

Main conference: scientific session: ZOO and WILDLIFE

Masterclass

Practical lab

### Fill out your Abstract Title and upload your Abstract (Word file). Indicate your presentation preference.

You can either click on 'save & continue later' to re-access your abstract and make changes or on 'save & submit' to complete/finalize it (at which point you can't make any changes anymore).